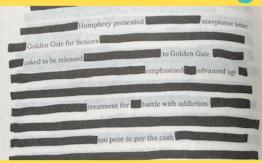

# **Erasure Poetry**

Felon by Reginald Dwayne Betts

Also known as black-out poetry, this form of writing creates a poem by removing portions of existing text. This kit gives new life to books that have been damaged beyond repair.