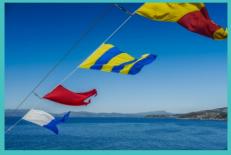

Registration opens Monday, August 1st

The Stonington Free Library and
The Submarine Force Library and Museum
Present:

**SIGNAL FLAGS** 

Monday, August 15th

4:00 pm

Ages 8 - 11

Join us for a program where students will learn the history of the signal flags and will also have the opportunity to create signal flags of their own!